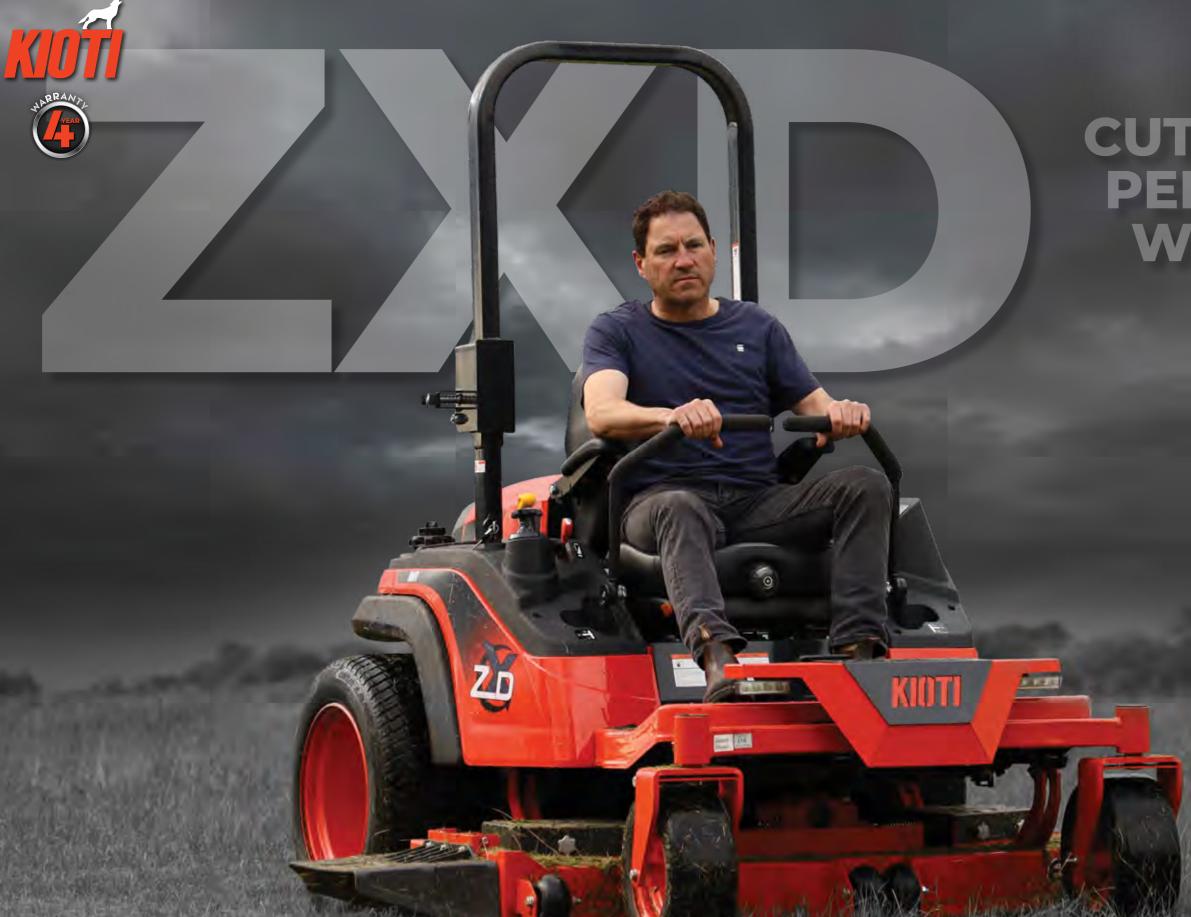

## INTRODUCING THE HX 02 SERIES...







# CUTTING EDGE PERFORMACE WITH DIESEL POWER

ZXD

## **ZXD61** ZERO-TURN

## INCLUDES HYDRAULIC DECK LIFT

25 HP engine 61" fabricated deck Shaft driven Pedal operated deck lift

Pedal operated deck lift
Fold down ROPS

### **ZXD72** ZERO-TURN

## INCLUDES HYDRAULIC DECK LIFT

25 HP engine 72" fabricated deck Shaft driven

Pedal operated deck lift

Fold down ROPS

FROM

\$23,632 EXT



PRICE EXCLUDES FREIGHT & PRE-DELIVERY\*



PHONE 1800 186 866 WWW.KIOTI.COM.AU



# AVAILABLE OPTIONS



SAFETY GLASS





FRONT WORK LIGHT



HOOD BOX STORAGE

## ALSO AVAILABLE:

- BEACON LIGHT - REMOTE HYDRAULIC KIT
  - REAR SCREEN
  - SKID PLATE
- PERSPEX WINDSCREEN

TALK TO YOUR DEALER FOR MORE DETAILS AND PRICING

# A LANDOWNER'S **BEST FRIEND**

## INCLUDES HYDRAULIC TILT TRAY 3 seater with seat bel