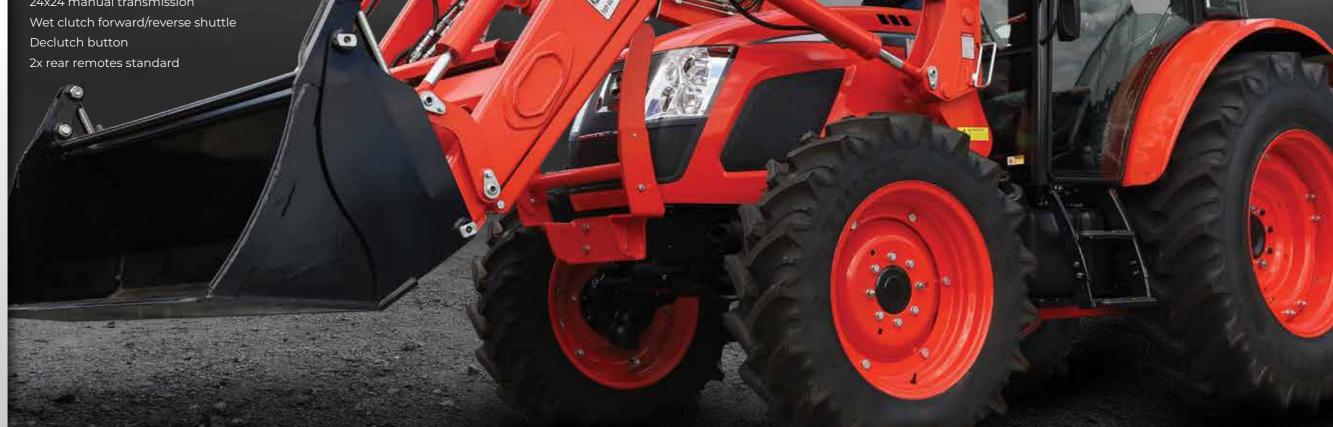

## INCLUDES 4IN1 LOADER

60 HP Kioti diesel engine 24x24 manual transmission Forward/reverse shuttle Deluxe cab with air-con/heating Declutch button

## **INCLUDES 4INI LOADER**

70 HP or 80 HP Kioti diesel engine 24x24 manual transmission Wet clutch forward/reverse shuttle 2x rear remotes standard

## **INCLUDES 4INI LOADER**

2x rear remotes standard

70 HP or 80 HP Kioti diesel engine 24x24 manual transmission Wet clutch forward/reverse shuttle Declutch button 2x rear remotes standard