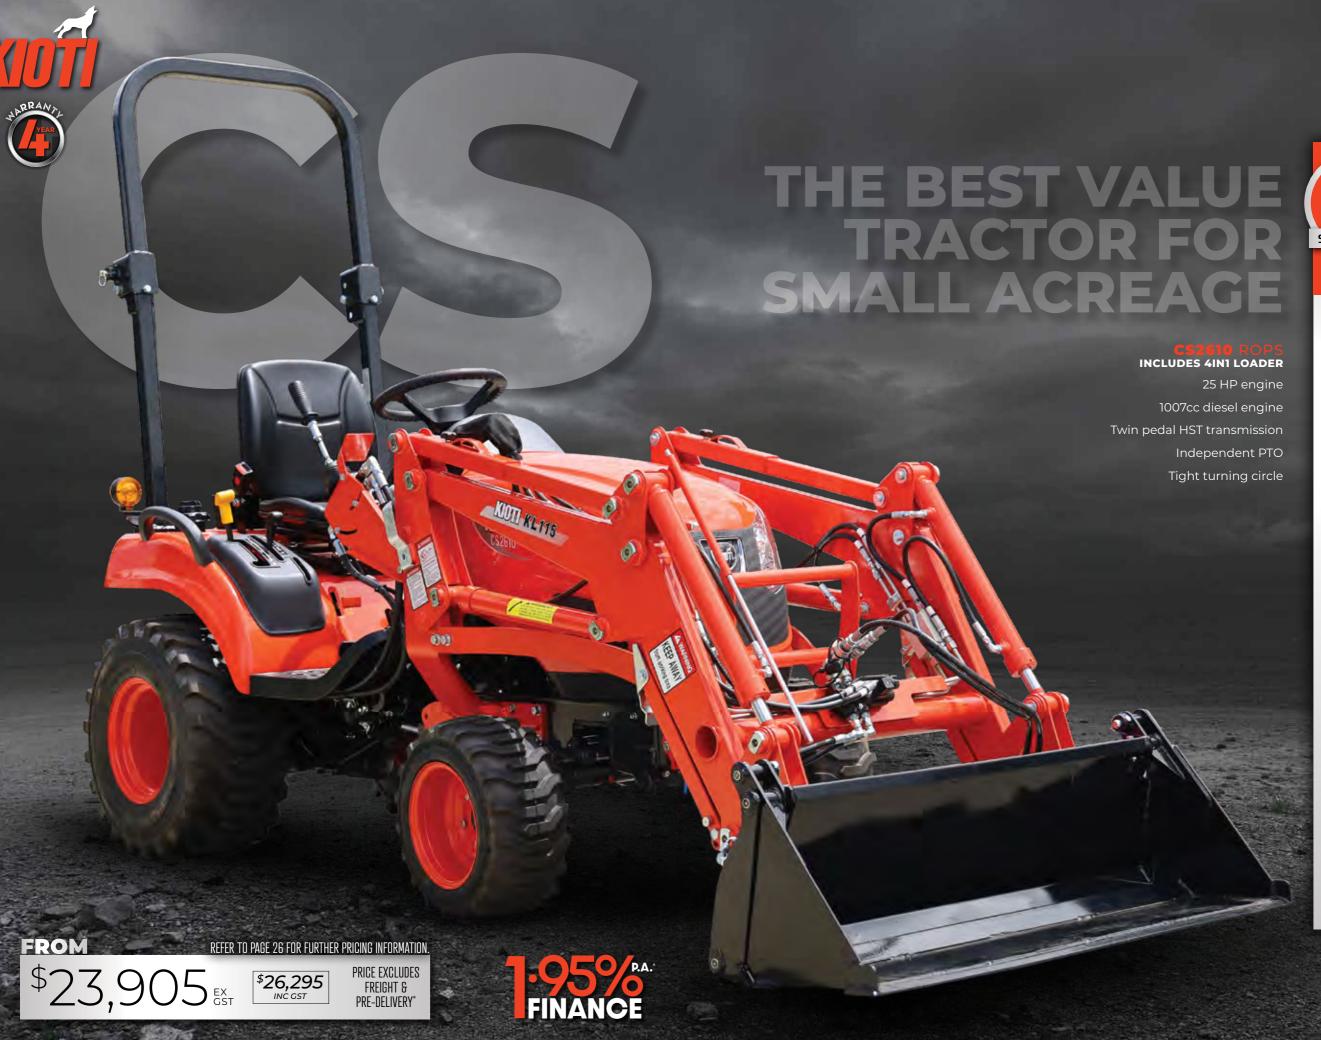

# WORK SMARTER NOT HARDER

## INCLUDES 4IN1 LOADER INCLUDES 4IN1 LOADER INCLUDES 4IN1 LOADER

2 range HST transmission 9x3 manual transmission 3 range HST transmission Heavy duty front axle

Deluxe suspension seat

30 HP Kioti diesel engine 42 HP Kioti diesel engine 37 or 42 HP Kioti diesel engine

Twin pedal HST transmission

## ROPS FROM

\$30,686<sub>EX</sub> \$33,755

PRICE EXCLUDES FREIGHT & PRE-DELIVERY.\* REFER TO PAGE 26 FOR FURTHER PRICING INFORMATION.

1.5M \$1,798 INC