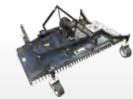

**FLAIL SLASHER MOWER** 1.0M: \$1,995 1.25M: \$2,965 1.2M: \$2,495 1.55M: \$3,295 1.5M: \$3,595 1.75M: \$3,495 1.8M: \$4,595

**MOWER DECK** CS2610: \$3,955

STD: \$1,395

HEAVY DUTY: \$1.995

Work will never be the same again. Mowing, cutting, tilling. Whatever the job is, Kioti has user-friendly, high performance implements to help you get it done.