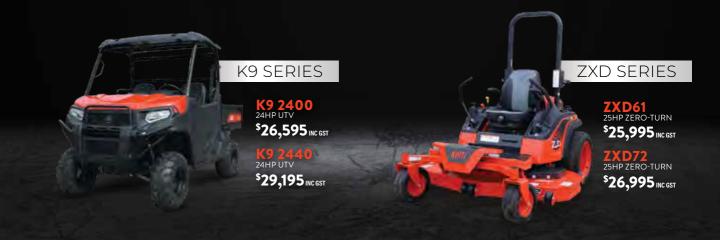

## KIOTI UTV & ZERO-TURN MOWER RANGE: 24-25HP

## **ZXD61** ZERO-TURN

## INCLUDES HYDRAULIC DECK LIFT

25 HP engine 61" fabricated deck Shaft driven Pedal operated deck lift

Pedal operated deck lift
Fold down ROPS

### **ZXD72** ZERO-TURN

## INCLUDES HYDRAULIC DECK LIFT

25 HP engine 72" fabricated deck Shaft driven

Pedal operated deck lift

Fold down ROPS

FROM

\$23,632 EXT

PRICE EXCLUDES FREIGHT & PRE-DELIVERY\*

PHONE 1800 186 866 WWW.KIOTI.COM.AU