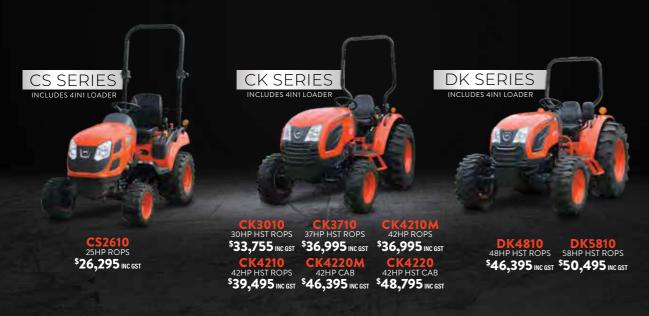

## INCLUDES 4IN1 LOADER INCLUDES 4IN1 LOADER INCLUDES 4IN1 LOADER

2 range HST transmission 9x3 manual transmission 3 range HST transmission Heavy duty front axle

Deluxe suspension seat

30 HP Kioti diesel engine 42 HP Kioti diesel engine 37 or 42 HP Kioti diesel engine

## ROPS FROM

\$30,686<sub>EX</sub> \$33,755

PRICE EXCLUDES FREIGHT & PRE-DELIVERY.\* REFER TO PAGE 26 FOR FURTHER PRICING INFORMATION.

1.5M \$1,798 INC

## INCLUDES 4IN1 LOADER

48 HP Kioti diesel engine 3 range HST transmission Link pedal (auto throttle) Auto hydraulic independent PTO 1x rear remote standard

INCLUDES 4IN1 LOADER

58 HP Kioti diesel engine 3 range HST transmission

Link pedal (auto throttle) Auto hydraulic independent PTO

1x rear remote standard

PRICE EXCLUDES
FREIGHT &
PRE-DELIVERY\*

MOTU KLSS10

53HP 58HP

1.5M \$1,798 INC