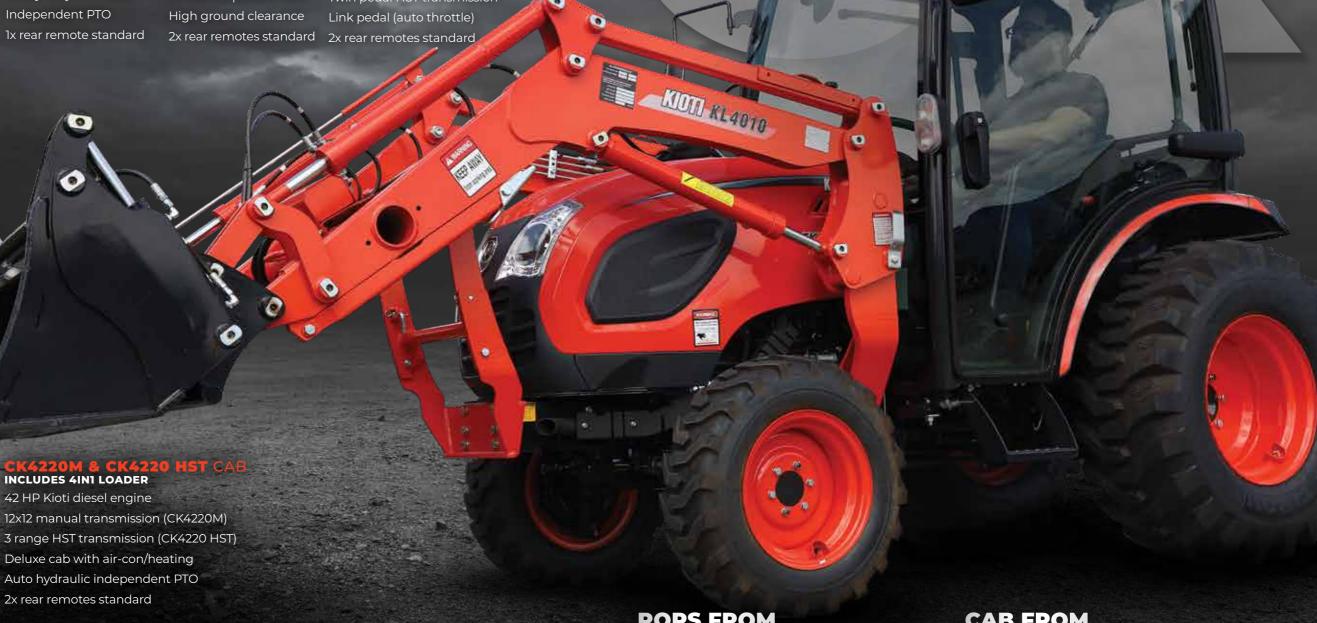

## INCLUDES 4IN1 LOADER

48 HP Kioti diesel engine 3 range HST transmission Link pedal (auto throttle) Auto hydraulic independent PTO 1x rear remote standard

INCLUDES 4IN1 LOADER

58 HP Kioti diesel engine 3 range HST transmission

Link pedal (auto throttle) Auto hydraulic independent PTO

1x rear remote standard

PRICE EXCLUDES
FREIGHT &
PRE-DELIVERY\*

MOTU KLSS10

53HP 58HP

1.5M \$1,798 INC