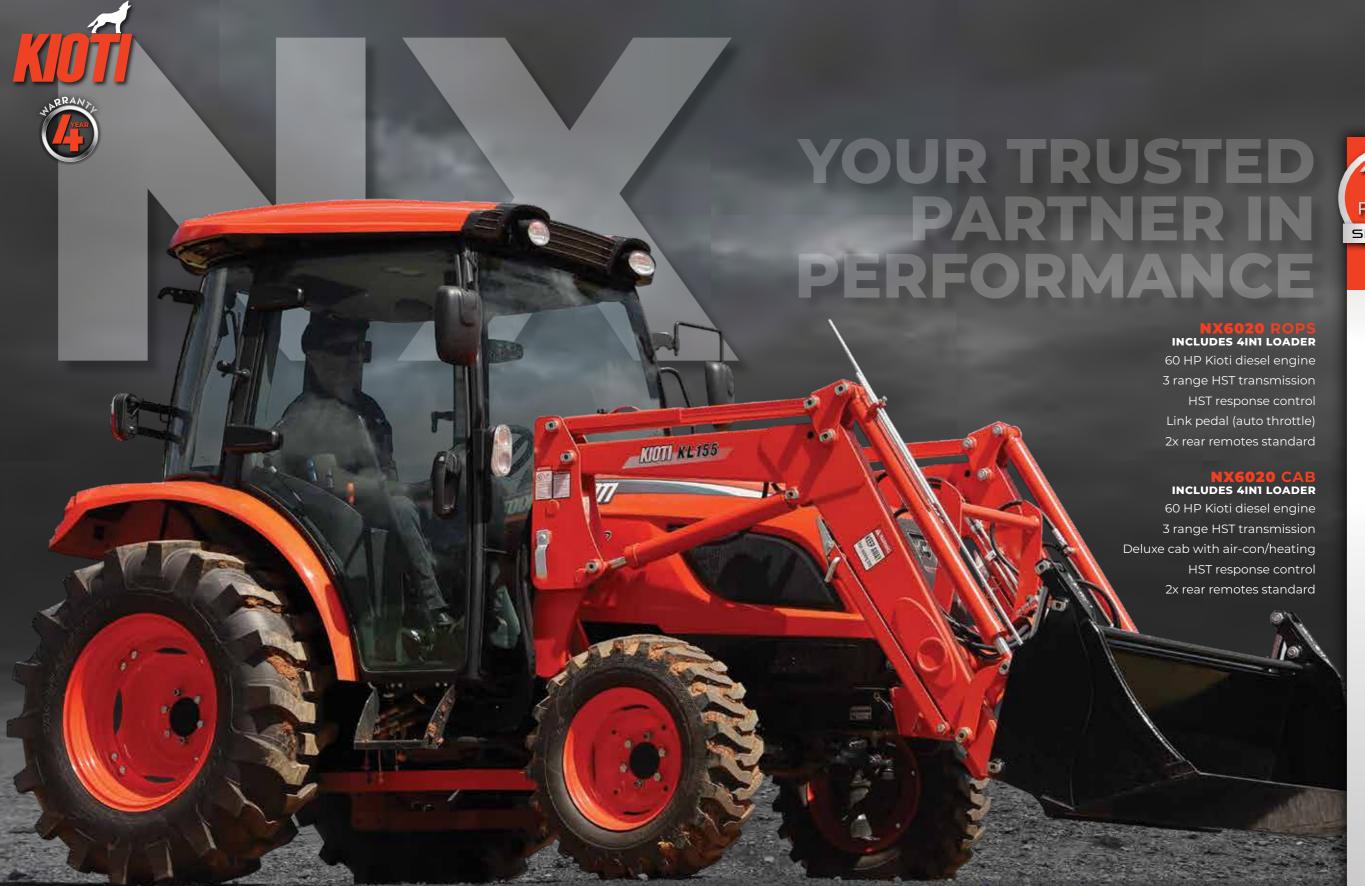

## INCLUDES 4IN1 LOADER

48 HP Kioti diesel engine 3 range HST transmission Link pedal (auto throttle) Auto hydraulic independent PTO 1x rear remote standard

INCLUDES 4IN1 LOADER

58 HP Kioti diesel engine 3 range HST transmission

Link pedal (auto throttle) Auto hydraulic independent PTO

1x rear remote standard

PRICE EXCLUDES
FREIGHT &
PRE-DELIVERY\*

MOTU KLSS10

53HP 58HP

1.5M \$1,798 INC