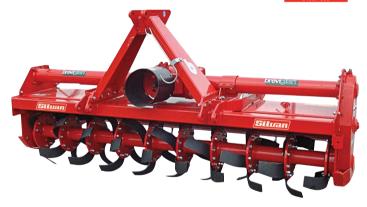

# **B170V SERIES**

Heavy duty rotary hoes intended for large farms, specialised operations & contractors.

170 HP multispeed gearbox with rear PTO (1000 RPM)

250-300cm working widths with optional cage roller models

6 L blades per flange with side gear drive

\$27,005 28,3<u>69</u>

\$31.009