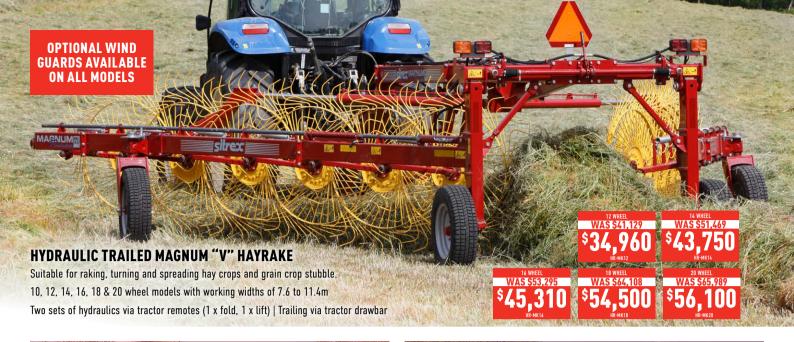

#### **MEDIUM DUTY GALVANISED SLASHER**

A simple robust inline hayrake requiring minimal maintenance; suitable for raking, turning & spreading hay crops, grain crops, stubble and sugar cane debris.

4, 5 and 6 wheel models | Working widths 2.6 - 4.1m

Suitable for raking, turning and spreading hay crops and grain crop stubble. 8 and 10 wheel models with working widths of 6.1 and 7m respectively Single set hydraulics via tractor remote