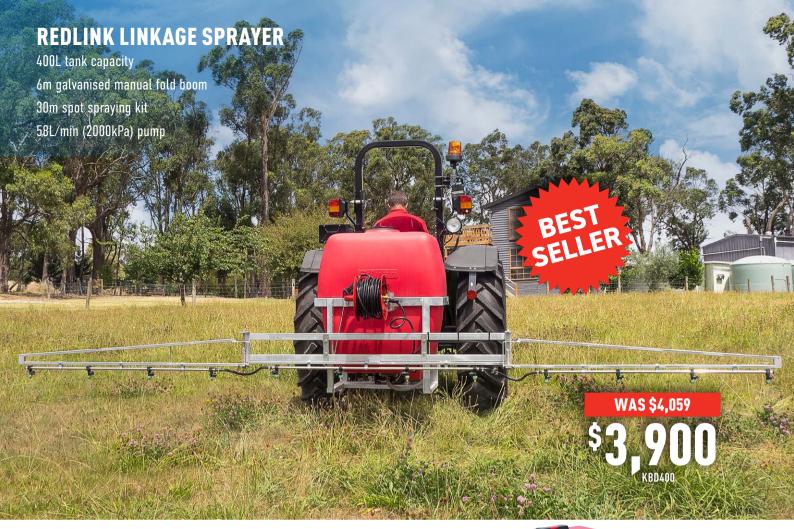

\$52,965

\$55,220

FIND YOUR LOCAL MASTER DEALER HERE

6m galvanised manual fold boom 30m spot spraying kit 58L/min (2000kPa) pump

\$4,829