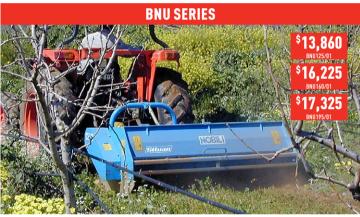

Green prunings up to 60mm | 2095, 2374, 2793 & 3034mm working widths

The Nobili BNG series are fitted with a tailboard that can be opened for ease of maintenance and a mulching bar to produce a finer mulch.