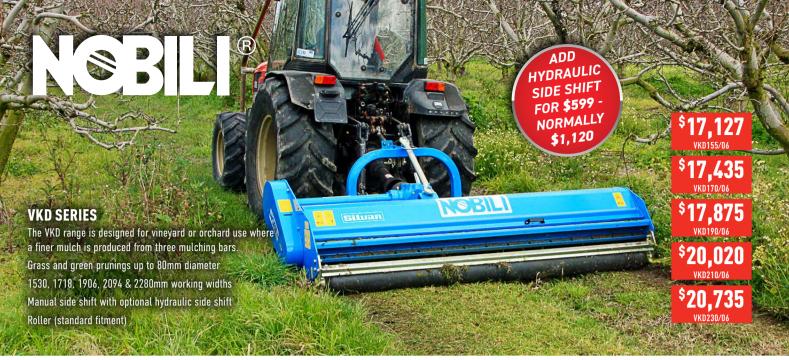

Green prunings up to 50mm | 1177, 1460, 1750 and 2030mm working widths Rear roller for height control fitted as standard

The Nobili rear mount BP series mulchers are multi-purpose machines ideal for pasture topping with fixed or optional hydraulic side shift models.