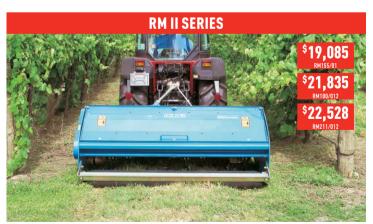

Green prunings up to 75mm | 2095, 2374 & 3034mm working widths

The Nobili RM II series mulchers are a robust and versatile machine with a helical blade pattern for a lower power requirement and life greased bearings.