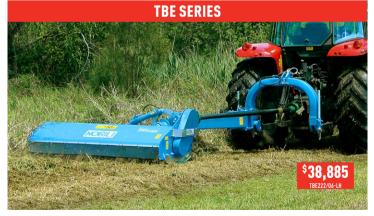

R series mulchers are multi-purpose machines ideal for pasture topping with a double hitch that fits to the front or rear of the tractor and hydraulic side shift. Suited to tractors up to 175HP with cutting height maintained by rear roller.

Green prunings up to 75mm | 2095, 2374 & 3034mm working widths



The Nobili RM II series mulchers are a robust and versatile machine with a helical blade pattern for a lower power requirement and life greased bearings.

Green prunings up to 100mm | 1536, 1808 and 2076mm working widths



Suited to general clearing, pasture topping & vineyard prunings. Height control is maintained by an adjustable full width rear roller.

Green prunings up to 50mm  $\mid$  1094, 1500 and 1814mm working widths  $\mid$  Rear roller for height control fitted as standard



Heavy duty left hand offset machine with parallelogram arm ideal for council and contractor use in maintaining roadsides, parks and gardens.

Green prunings up to 50mm | 2200mm working width | Low profile body, no opening tailboard | Hydraulic swing arm offset (left hand) and hydaulic tilt adjustment







#### **B103V ROTARY HOE SERIES**

Heavy duty rotary hoes intended for medium horsepower tractors in horticultural applications.

100 HP multi speed gearbox with rear PTO (540 RPM)

155 - 205cm working widths

6 L blades per flange with side gear drive

WAS \$17,490 16,500



Heavy duty rotary hoes intended for large farms & contractors.

120 HP multi speed gearbox with rear PTO (540 RPM)

230, 250 & 300cm working widths with optional cage roller models

6 L blades per flange with side