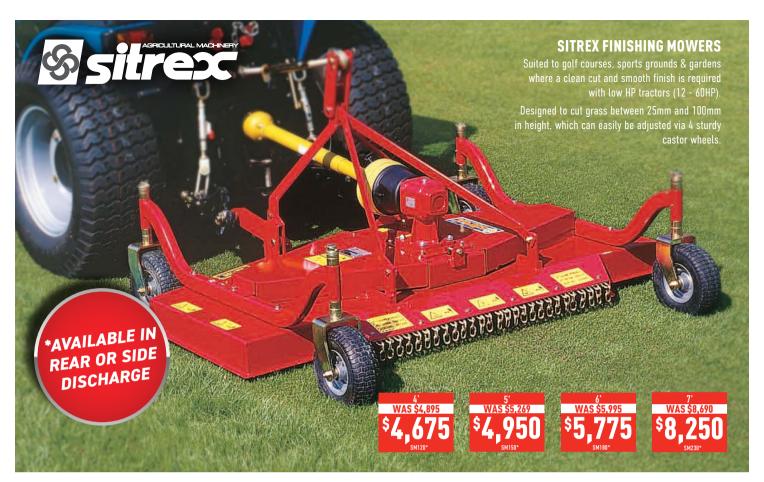

right hydraulic controls



Features a galvanised metal hopper suited to small and medium spreading applications. 345 litre capacity | Includes PTO shaft/drive | Optional agitator and single-sided conveyor available



The ASG oscillating spreader is a high capacity model for precise application of seed and fertiliser. It has the flexibility of broadcast or banded spreading.

6-14 metre broadcast spreading or 3-7 metre banded spreading | Galvanised frame and fibreglass hopper









## **GENERAL PURPOSE SLASHER**

Ideally suited to clearing paddocks, fields and private roadsides where general cutting is required with a low HP tractor. 3'6", 4', 4'6" and 5' cutting widths 40 HP gearbox Centre mount and offset Front and rear rubber stoneguards

#### **MEDIUM DUTY GALVANISED SLASHER**

















A simple robust inline hayrake requiring minimal maintenance; suitable for raking, turning & spreading hay crops, grain crops, stubble and sugar cane debris.

4, 5 and 6 wheel models | Working widths 2.6 - 4.1m



Suitable for raking, turning and spreading hay crops and grain crop stubble. 8 and 10 wheel models with working widths of 6.1 and 7m respectively Single set hydraulics via tractor remote





# **SPRAYING & FARM EQUIPMENT DEALER LOCATOR**

| NEW SOUTH WALES |                                         |              |
|-----------------|-----------------------------------------|--------------|
| BATHURST        | SILMAC                                  | 02 6334 4999 |
| BEGA            | BEGA TRUCK & TRACTOR                    | 02 6492 5335 |
| BOMADERRY       | NOWRA