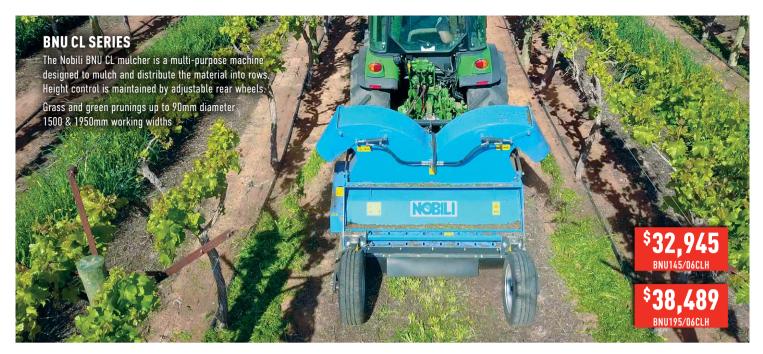

maintained by an adjustable full width rear roller.

Green prunings up to 50mm | 1177, 1460, 1750 and 2030mm working widths Rear roller for height control fitted as standard



The Nobili rear mount BP series mulchers are multi-purpose machines ideal for pasture topping with fixed or optional hydraulic side shift models.

Green prunings up to 60mm | 2095, 2374, 2793 & 3034mm working widths



The Nobili BNG series are fitted with a tailboard that can be opened for ease of maintenance and a mulching bar to produce a finer mulch.

Grass and green prunings up to 75mm diameter | 2300mm and 2670mm working widths



The Nobili BK series mulcher is a heavy duty multi-purpose machine, fitted with maintenance free bearings.

Grass and green prunings up to 90mm | 2301, 2792 & 3205mm working widths





The Nobili reversible BPR series mulchers are multi-purpose machines ideal for pasture topping with a double hitch that fits to the front or rear of the tractor and hydraulic side shift. Suited to tractors up to 175HP with cutting height maintained by rear roller.

Green prunings up to 75mm | 2095, 2374 & 3034mm working widths



The Nobili RM II series mulchers are a robust and versatile machine with a helical blade pattern for a lower power requirement and life greased bearings.

Green prunings up to 100mm | 1536, 1808 and 2076mm working widths



Suited to general clearing, pasture topping & vineyard prunings. Height control is maintained by an adjustable full width rear roller.

Green prunings up to 50mm  $\mid$  1094, 1500 and 1814mm working widths  $\mid$  Rear roller for height