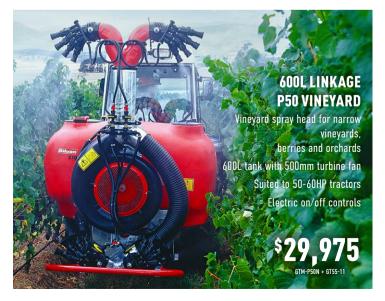

cab spray control by adding electric on/off for \$1,430







## **ECONOMAX**

High capacity sprayer with a 12m galvanised boom and hose reel for field and spot spraying in one package.

> 12m galvanised manual fold boom with suspension, nozzle protection and air induction nozzles

20m hose reel with JetPro spray gun

132L/min (2000kPa) pump

\$10,593

KBD800

1000L - WAS \$12,936









#### **400L LINKAGE P42E VINEYARD**

Two outlet vineyard head 400L tank with 420mm fan Suited to 35-40HP tractors Electric on/off controls



Pictured: P42E 400L with double sided diffuser head





Super cannon spray head suits greenhouse and nursery spraying

400L tank with 450mm turbine fan Suited to 40-45HP tractors Electric on/off controls



\$25,795

Pictured: P45E 400L with Super Cannon head











Suited to general clearing, pasture topping & vineyard prunings. Height control is maintained by an adjustable full width rear roller.

Green prunings up to 50mm | 1177, 1460, 1750 and 2030mm working widths Rear roller for height control fitted as standard



The Nobili rear mount BP series mulchers are multi-purpose machines ideal for pasture topping with fixed or optional hydraulic side shift models.

Green prunings up to 60mm | 2095, 2374, 2793 & 3034mm working widths



The Nobili BNG series are fitted with a tailboard that can be opened for ease of maintenance and a mulching bar to produce a finer mulch.

Grass and green prunings up to 75mm diameter | 2300mm and 2670mm working widths



The Nobili BK series mulcher is a heavy duty multi-purpose machine, fitted with maintenance