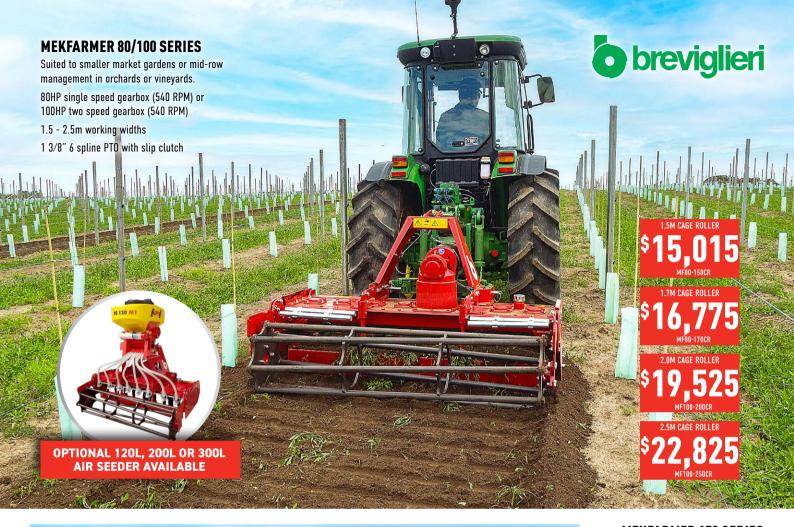

#### **MEKFARMER 150 SERIES**

Ideal for medium to large vegetable farms or pasture renovation.

150HP single speed gearbox (540 RPM)

Phased rotors and stone protection system

Levelling bar standard and floating side shields

2.5 - 3.0m working widths with

rear cage or packer roller
1 3/8" 6 spline PTO with slip clutch

\$25,575

MF150-250CR

3M CAGE ROLLER
WAS \$32,065
\$29,700