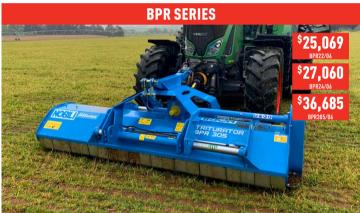

The Nobili reversible BPR series mulchers are multi-purpose machines ideal for pasture topping with a double hitch that fits to the front or rear of the tractor and hydraulic side shift. Suited to tractors up to 175HP with cutting height maintained by rear roller.

Green prunings up to 75mm | 2095, 2374 & 3034mm working widths

The Nobili RM II series mulchers are a robust and versatile machine with a helical blade pattern for a lower power requirement and life greased bearings.