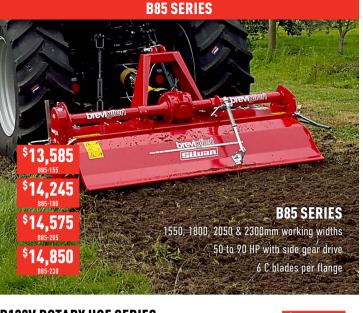

#### **B103V ROTARY HOE SERIES**

Heavy duty rotary hoes intended for medium horsepower tractors in horticultural applications.

100 HP multi speed gearbox with rear PTO (540 RPM)

155 - 205cm working widths

6 L blades per flange with side gear drive

WAS \$17,490 16,500

Heavy duty rotary hoes intended for large farms & contractors.

120 HP multi speed gearbox with rear PTO (540 RPM)

230, 250 & 300cm working widths with optional cage roller models

6 L blades per flange with side gear drive