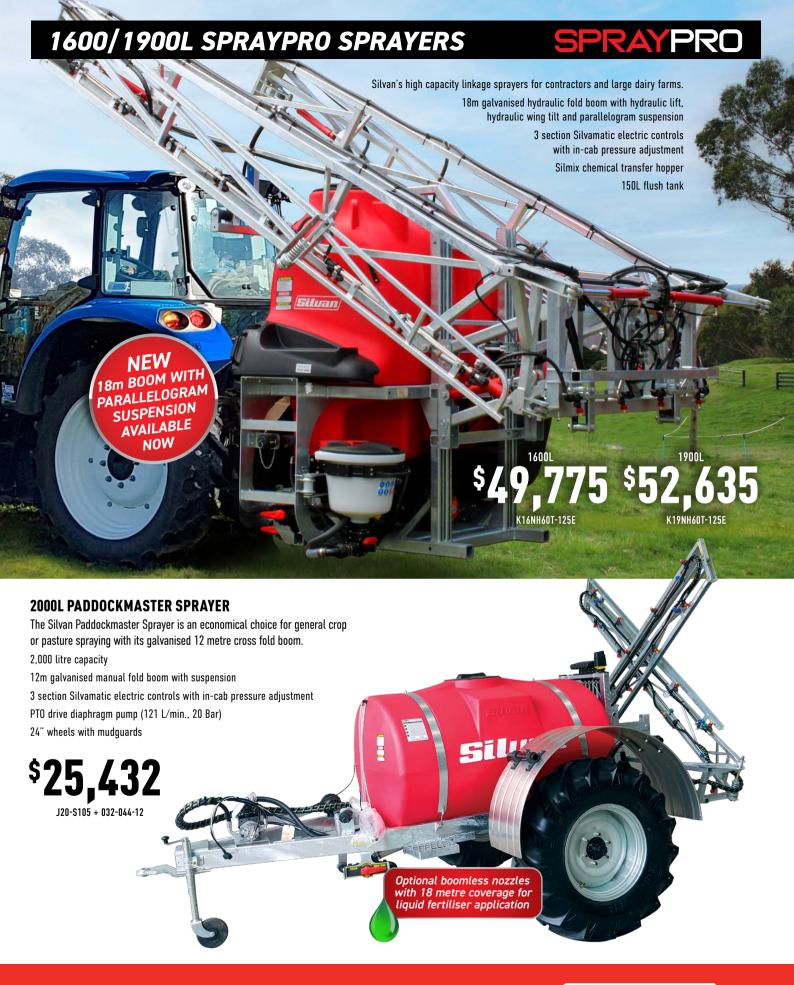

manual fold boom 30m spot spraying kit 58L/min (2000kPa) pump

\$4,829







#### **SUPERPAK**

Go to the next level and save time with a hydraulic fold boom! 400 and 600L tank capacities

58L/min (20 Bar) diaphragm pump

6m fully galvanised boom with independent hydraulic fold

Air induction nozzles and nozzle protection

Manual on/off controls and manual pressure adjustment

\$8,679

\$8,965

Step up to in-cab spray control by adding electric on/off for \$1,430







## **ECONOMAX**

High capacity sprayer with a 12m galvanised boom and hose reel for field and spot spraying in one package.

> 12m galvanised manual fold boom with suspension, nozzle protection and air induction nozzles

20m hose reel with JetPro spray gun

132L/min (2000kPa) pump

\$10,593

KBD800

1000L - WAS \$12,936









#### **400L LINKAGE P42E VINEYARD**

Two outlet vineyard head 400L tank with 420mm fan Suited to 35-40HP tractors Electric on/off controls



Pictured: P42E 400L with double sided diffuser head





Super cannon spray head suits greenhouse and nursery spraying

400L tank with 450mm turbine fan Suited to 40-45HP tractors Electric on/off controls



\$25,795

Pictured: P45E 400L with Super Cannon head











Suited to general clearing, pasture topping & vineyard prunings. Height control is maintained by an adjustable full width rear roller.

Green prunings up to 50mm | 1177, 1460, 1750 and 2030mm working widths Rear roller for height control fitted as standard



The Nobili rear mount BP series mulchers are multi-purpose machines ideal for pasture topping with fixed or optional h