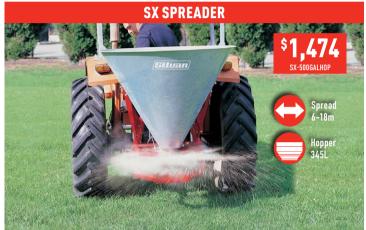

Features a galvanised metal hopper suited to small and medium spreading applications. 345 litre capacity | Includes PTO shaft/drive | Optional agitator and single-sided conveyor available

The ASG oscillating spreader is a high capacity model for precise application of seed and fertiliser. It has the flexibility of broadcast or banded spreading.