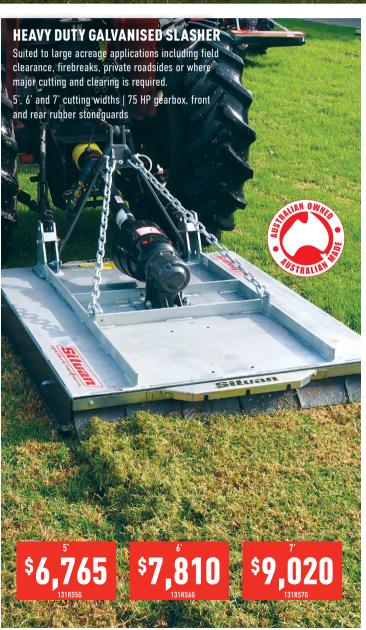

resistant polyethylene | Frame is made of galvanised, high strength steel

## **S24 TWIN SPINNER STAINLESS STEEL SPREADER**



Long lasting twin spinner spreader suited to pasture and horticulture applications.

900/1200/1500/2000 litre capacity | Stainless steel hopper & spreading components Independent left/right hydraulic controls



Features a galvanised metal hopper suited to small and medium spreading applications. 345 litre capacity | Includes PTO shaft/drive | Optional agitator and single-sided conveyor available



The ASG oscillating spreader is a high capacity model for precise application of seed and fertiliser. It has the flexibility of broadcast or banded spreading.

6-14 metre broadcast spreading or 3-7 metre banded spreading | Galvanised frame and fibreglass hopper









## **GENERAL PURPOSE SLASHER**

Ideally suited to clearing paddocks, fields and private roadsides where general cutting is required with a low HP tractor. 3'6", 4', 4'6" and 5' cutting widths 40 HP gearbox Centre mount and offset Front and rear rubber stoneguards

#### **MEDIUM DUTY GALVANISED SLASHER**

















A simple robust inline hayrake requiring minimal maintenance; suitable for raking, turning & spreading hay crops, grain crops, stubble and sugar cane debris.

4, 5 and 6 wheel models | Working widths 2.6 - 4.1m



Suitable for raking, turning and spreading hay crops and grain crop stubble. 8 and 10 wheel models with working widths of 6.1 and 7m respectively Single set hydraulics via tractor remote





# **SPRAYING & FARM EQUIPMENT DEALER LOCATOR**

| NEW SOUTH WALES |