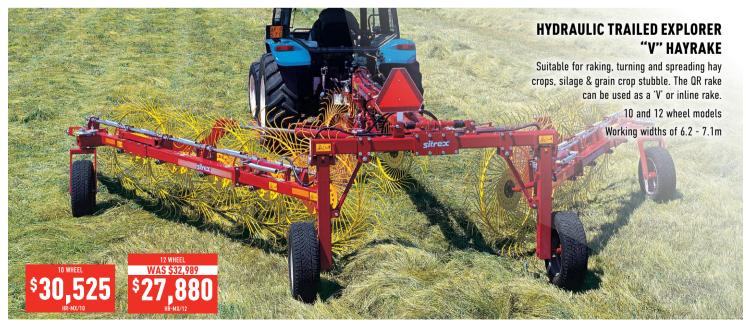

-7 metre banded spreading | Galvanised frame and fibreglass hopper









## **GENERAL PURPOSE SLASHER**

Ideally suited to clearing paddocks, fields and private roadsides where general cutting is required with a low HP tractor. 3'6", 4', 4'6" and 5' cutting widths 40 HP gearbox Centre mount and offset Front and rear rubber stoneguards

#### **MEDIUM DUTY GALVANISED SLASHER**

















A simple robust inline hayrake requiring minimal maintenance; suitable for raking, turning & spreading hay crops, grain crops, stubble and sugar cane debris.

4, 5 and 6 wheel models | Working widths 2.6 - 4.1m



Suitable for raking, turning and spreading hay crops and grain crop stubble. 8 and 10 wheel models with working widths of 6.1 and 7m respectively Single set hydraulics via tractor remote





# **SPRAYING & FARM EQUIPMENT DEALER LOCATOR**

| NEW SOUTH WALES |                                         |              |
|-----------------|-----------------------------------------|--------------|
| BATHURST        | SILMAC                                  | 02 6334 4999 |
| BEGA            | BEGA TRUCK & TRACTOR                    | 02 6492 5335 |
| BOMADERRY       | NOWRA TRUCK & TRACTOR<br>REPAIRS        | 02 4421 7188 |
| CAMDEN          | CAMDEN MACHINERY                        | 02 4655 9541 |
| CASINO          | DAYS MACHINERY CENTRE                   | 02 6662 1444 |
| COFFS HARBOUR   | ALL DIESEL EQUIPMENT SALES<br>& SERVICE | 02 6652 5121 |
| COWRA           | COWRA MACHINERY CENTRE                  | 02 6342 5555 |
| DORRIGO         | STAN CORK MACHINERY