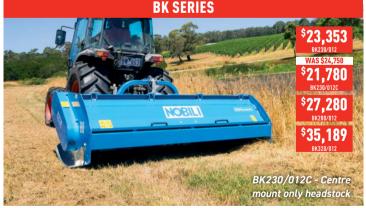

Grass and green prunings up to 75mm diameter | 2300mm and 2670mm working widths

The Nobili BK series mulcher is a heavy duty multi-purpose machine, fitted with maintenance free bearings.

Grass and green prunings up to 90mm | 2301, 2792 & 3205mm working widths