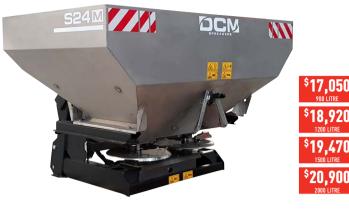

## **S24 TWIN SPINNER SPREADER**

# 524 14.850 15.600

A versatile spreader with painted hopper for accurate spreading in pasture and horticulture applications.

900/1200/1500/2000 litre capacity | Painted hopper with stainless steel spreading components | Independent left/right hydraulic controls