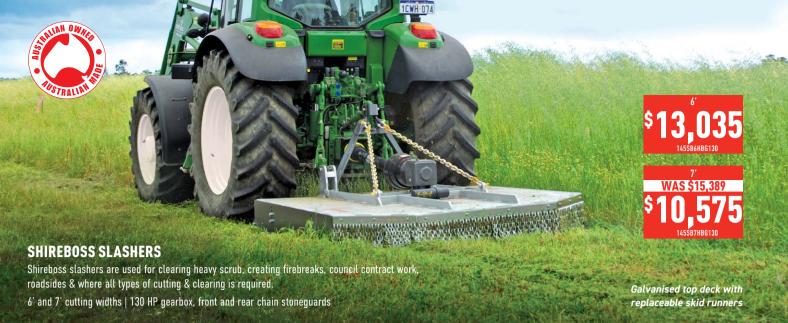

ct resistant polyethylene | Frame is made of galvanised, high strength steel

## **S24 TWIN SPINNER STAINLESS STEEL SPREADER**



Long lasting twin spinner spreader suited to pasture and horticulture applications.

900/1200/1500/2000 litre capacity | Stainless steel hopper & spreading components Independent left/right hydraulic controls



Features a galvanised metal hopper suited to small and medium spreading applications. 345 litre capacity | Includes PTO shaft/drive | Optional agitator and single-sided conveyor available



The ASG oscillating spreader is a high capacity model for precise application of seed and fertiliser. It has the flexibility of broadcast or banded spreading.

6-14 metre broadcast spreading or 3-7 metre banded spreading | Galvanised frame and fibreglass hopper









## **GENERAL PURPOSE SLASHER**

Ideally suited to clearing paddocks, fields and private roadsides where general cutting is required with a low HP tractor. 3'6", 4', 4'6" and 5' cutting widths 40 HP gearbox Centre mount and offset Front and rear rubber stoneguards

#### **MEDIUM DUTY GALVANISED SLASHER**

















A simple robust inline hayrake requiring minimal maintenance; suitable for raking, turning & spreading hay crops, grain crops, stubble and sugar cane debris.

4, 5 and 6 wheel models | Working widths 2.6 - 4.1m



Suitable for raking, turning and spreading hay crops and grain crop stubble. 8 and 10 wheel models with working widths of 6.1 and 7m respectively Single set hydraulics via tractor remote





# **SPRAYING & FARM EQUIPMENT DEALER LOCATOR**

| NEW SOUTH WALES |