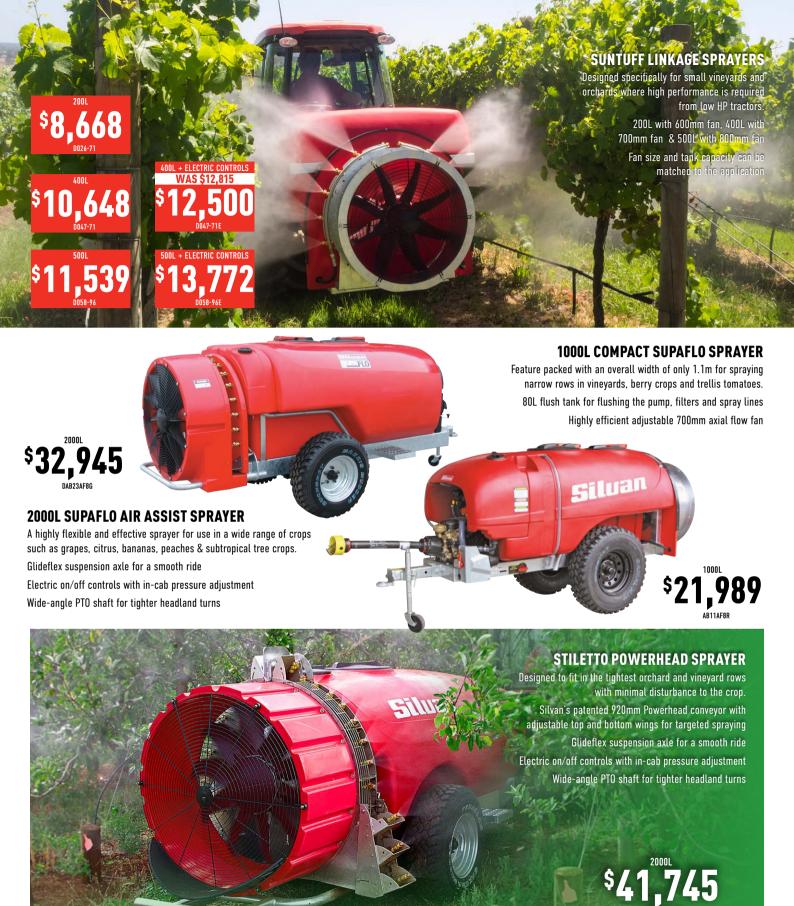

ual fold boom 30m spot spraying kit 58L/min (2000kPa) pump

\$4,829







#### **SUPERPAK**

Go to the next level and save time with a hydraulic fold boom! 400 and 600L tank capacities

58L/min (20 Bar) diaphragm pump

6m fully galvanised boom with independent hydraulic fold

Air induction nozzles and nozzle protection

Manual on/off controls and manual pressure adjustment

\$8,679

\$8,965

Step up to in-cab spray control by adding electric on/off for \$1,430







## **ECONOMAX**

High capacity sprayer with a 12m galvanised boom and hose reel for field and spot spraying in one package.

> 12m galvanised manual fold boom with suspension, nozzle protection and air induction nozzles

20m hose reel with JetPro spray gun

132L/min (2000kPa) pump

\$10,593

KBD800

1000L - WAS \$12,936









#### **400L LINKAGE P42E VINEYARD**

Two outlet vineyard head 400L tank with 420mm fan Suited to 35-40HP tractors Electric on/off controls



Pictured: P42E 400L with double sided diffuser head





Super cannon spray head suits greenhouse and nursery spraying

400L tank with 450mm turbine fan Suited to 40-45HP tractors Electric on/off controls



\$25,795

Pictured: P45E 400L with Super Cannon head











Suited to general clearing, pasture topping & vineyard prunings. Height control is maintained by an adjustable full width rear roller.

Green prunings up to 50mm | 1177, 1460, 1750 and 2030mm working widths Rear roller for height control fitted as standard



The Nobili rear mount BP series mulchers are multi-purpose machines ideal for pasture topping with fixed or optional hydra