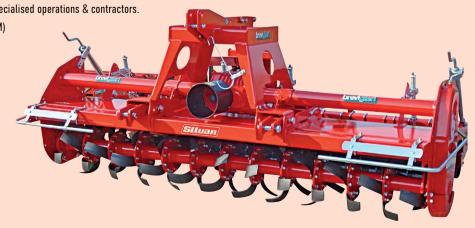

# **B170V SERIES**

Heavy duty rotary hoes intended for large farms, specialised operations & contractors.

170 HP multispeed gearbox with rear PTO (1000 RPM)

250-300cm working widths with optional cage roller models

6 L blades per flange with side gear drive

\$27,005 28,3<u>69</u>

\$31.009