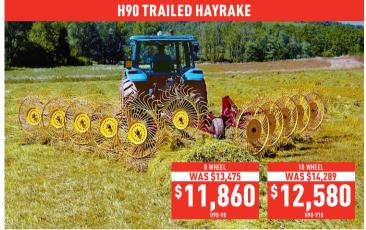

Suitable for raking, turning and spreading hay crops and grain crop stubble. 8 and 10 wheel models with working widths of 6.1 and 7m respectively Single set hydraulics via tractor remote