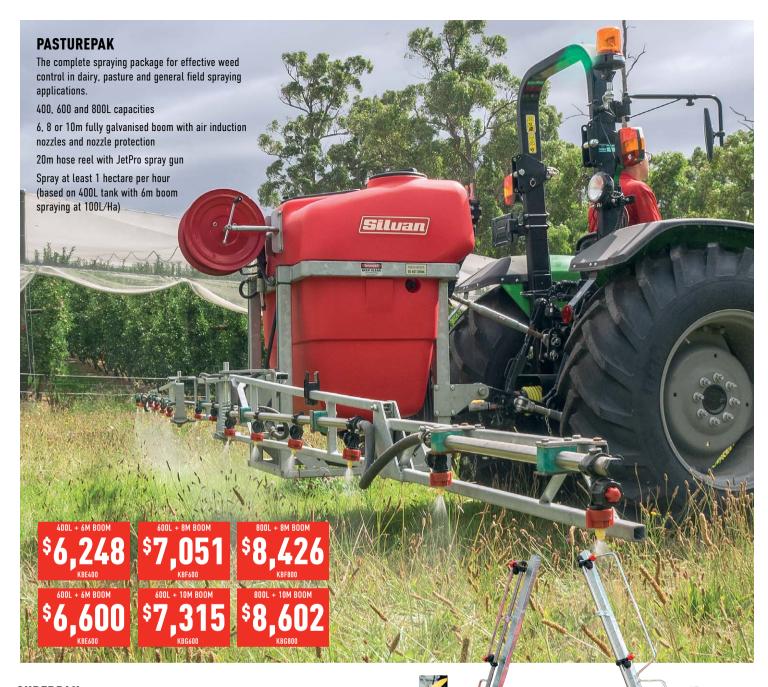

#### **SUPERPAK**

Go to the next level and save time with a hydraulic fold boom! 400 and 600L tank capacities

58L/min (20 Bar) diaphragm pump

6m fully galvanised boom with independent hydraulic fold

Air induction nozzles and nozzle protection

Manual on/off controls and manual pressure adjustment

\$8,679

\$8,965

Step up to in-cab spray control by adding electric on/off for \$1,430