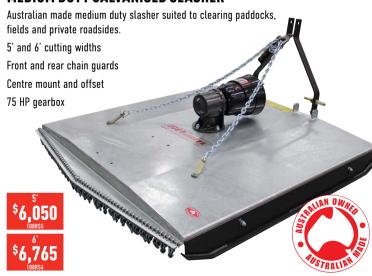

#### **MEDIUM DUTY GALVANISED SLASHER**

A simple robust inline hayrake requiring minimal maintenance; suitable for raking, turning & spreading hay crops, grain crops, stubble and sugar cane debris.

4, 5 and 6 wheel models | Working widths 2.6 - 4.1m