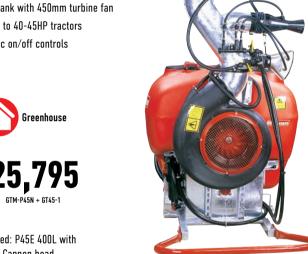

400L tank with 450mm turbine fan Suited to 40-45HP tractors Electric on/off controls

\$25,795

Pictured: P45E 400L with Super Cannon head

Suited to general clearing, pasture topping & vineyard prunings. Height control is maintained by an adjustable full width rear roller.