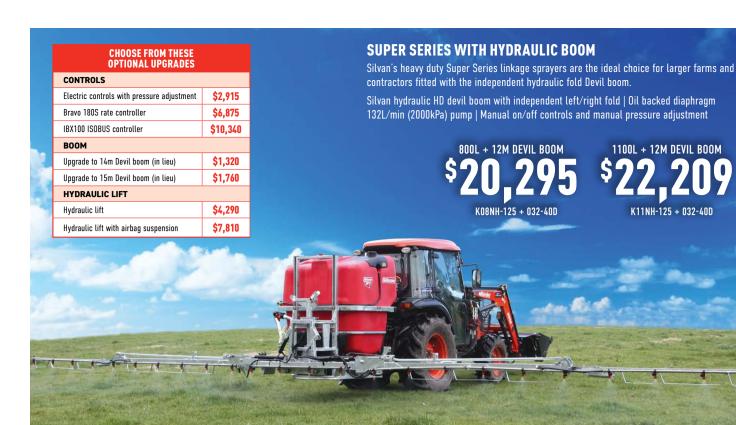

or added boom protection | 3 section Silvamatic electric controls with in-cab pressure adjustment | PTO driven diaphragm pump (132 L/min., 20 Bar) | Options include hydraulic drive pump, spray rate controller, mudquards and Silmix chemical hopper

\$52,965

\$55,220

FIND YOUR LOCAL MASTER DEALER HERE











6m galvanised manual fold boom 30m spot spraying kit 58L/min (2000kPa) pump

\$4,829







#### **SUPERPAK**

Go to the next level and save time with a hydraulic fold boom! 400 and 600L tank capacities

58L/min (20 Bar) diaphragm pump

6m fully galvanised boom with independent hydraulic fold

Air induction nozzles and nozzle protection

Manual on/off controls and manual pressure adjustment

\$8,679

\$8,965

Step up to in-cab spray control by adding electric on/off for \$1,430







## **ECONOMAX**

High capacity sprayer with a 12m galvanised boom and hose reel for field and spot spraying in one package.

> 12m galvanised manual fold boom with suspension, nozzle protection and air induction nozzles

20m hose reel with JetPro spray gun

132L/min (2000kPa) pump

\$10,593

KBD800

1000L - WAS \$12,936









#### **400L LINKAGE P42E VINEYARD**

Two outlet vineyard head 400L tank with 420mm fan Suited to 35-40HP tractors Electric on/off controls



Pictured: P42E 400L with double sided diffuser head





Super cannon spray head suits greenhouse and nursery spraying

400L tank with 450mm turbine fan Suited to 40-45HP tractors Electric on/off controls



\$25,795

Pictured: P45E 400L with Super Cannon head











Suited to general clearing, pasture topping & viney