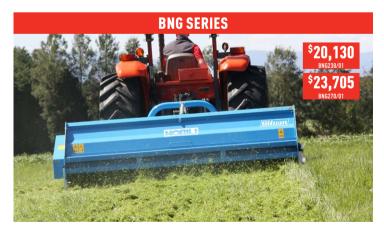

Green prunings up to 60mm | 2095, 2374, 2793 & 3034mm working widths

The Nobili BNG series are fitted with a tailboard that can be opened for ease of maintenance and a mulching bar to produce a finer mulch.