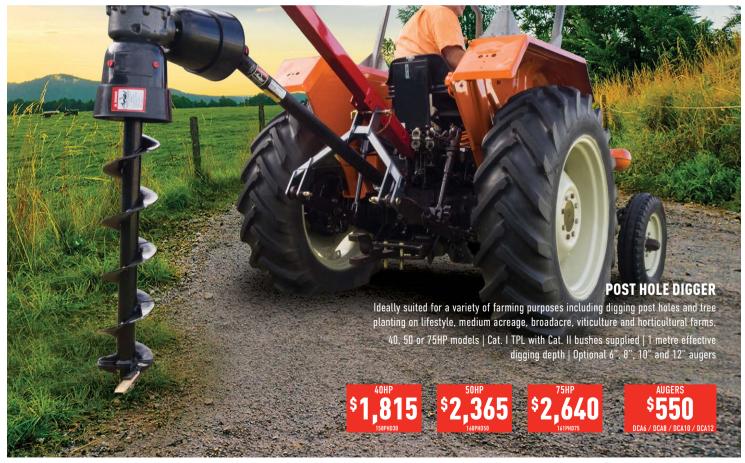

ght hydraulic controls



Features a galvanised metal hopper suited to small and medium spreading applications. 345 litre capacity | Includes PTO shaft/drive | Optional agitator and single-sided conveyor available



The ASG oscillating spreader is a high capacity model for precise application of seed and fertiliser. It has the flexibility of broadcast or banded spreading.

6-14 metre broadcast spreading or 3-7 metre banded spreading | Galvanised frame and fibreglass hopper









## **GENERAL PURPOSE SLASHER**

Ideally suited to clearing paddocks, fields and private roadsides where general cutting is required with a low HP tractor. 3'6", 4', 4'6" and 5' cutting widths 40 HP gearbox Centre mount and offset Front and rear rubber stoneguards

#### **MEDIUM DUTY GALVANISED SLASHER**

















A simple robust inline hayrake requiring minimal maintenance; suitable for raking, turning & spreading hay crops, grain crops, stubble and sugar cane debris.

4, 5 and 6 wheel models | Working widths 2.6 - 4.1m



Suitable for raking, turning and spreading hay crops and grain crop stubble. 8 and 10 wheel models with working widths of 6.1 and 7m respectively Single set hydraulics via tractor remote





# **SPRAYING & FARM EQUIPMENT DEALER LOCATOR**

| NEW SOUTH WALES |                                         |              |
|-----------------|-----------------------------------------|--------------|
| BATHURST        | SILMAC                                  | 02 6334 4999 |
| BEGA            | BEGA TRUCK & TRACTOR                    | 02 6492 5335 |
| BOMADERRY       | NOWRA TR