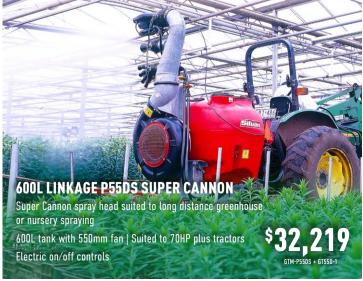

#### **400L LINKAGE P42E VINEYARD**

Two outlet vineyard head 400L tank with 420mm fan Suited to 35-40HP tractors Electric on/off controls

Pictured: P42E 400L with double sided diffuser head

Super cannon spray head suits greenhouse and nursery spraying

400L tank with 450mm turbine fan Suited to 40-45HP tractors Electric on/off controls

\$25,795

Pictured: P45E 400L with Super Cannon head

Suited to general clearing, pasture topping & vineyard prunings. Height control is maintained by an adjustable full width rear roller.