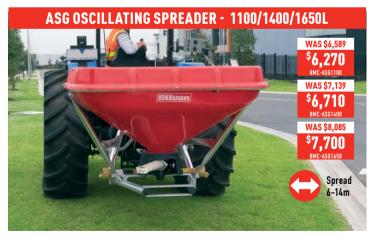

# - 400/800/1000L WAS \$4,620 \$4.400 WAS \$5,940 \$5,610 WAS \$6,160 \$5.830

The oscillating spreader is designed for precise application of fertiliser and seed at medium to low rates.

Heavy duty construction for long service life | Manufactured from non-corrosive UV stabilised impact resistant polyethylene | Frame is made of galvanised, high strength steel

Features a galvanised metal hopper suited to small and medium spreading applications. 345 litre capacity | Includes PTO shaft/drive | Optional agitator and single-sided conveyor available

The ASG oscillating spreader is a high capacity model for precise application of seed and fertiliser. It has the flexibility of broadcast or banded spreading.

6-14 metre broadcast spreading or 3-7 metre banded spreading | Galvanised frame and fibreglass hopper