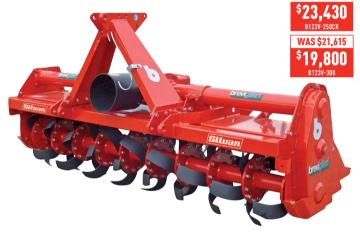

6 L blades per flange with side gear drive

WAS \$17,490 16,500

Heavy duty rotary hoes intended for large farms & contractors.

120 HP multi speed gearbox with rear PTO (540 RPM)

230, 250 & 300cm working widths with optional cage roller models

6 L blades per flange with side gear drive