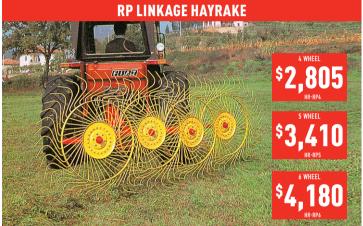

#### **MEDIUM DUTY GALVANISED SLASHER**

A simple robust inline hayrake requiring minimal maintenance; suitable for raking, turning & spreading hay crops, grain crops, stubble and sugar cane debris.

4, 5 and 6 wheel models | Working widths 2.6 - 4.1m