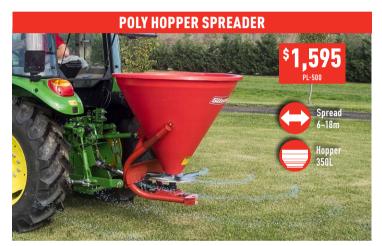

Suitable for small to medium spreading applications. Capable of spreading a wide variety of products including fertiliser and seed.

Stainless steel metering and spreading discs

Optional hopper cover & single or double-sided conveyors available

# - 400/800/1000L WAS \$4,620 \$4.400 WAS \$5,940 \$5,610 WAS \$6,160 \$5.830

The oscillating spreader is designed for precise application of fertiliser and seed at medium to low rates.

Heavy duty construction for long service life | Manufactured from non-corrosive UV stabilised impact resistant polyethylene | Frame is made of galvanised, high strength steel