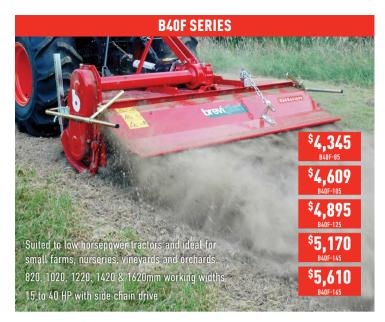

## **GENERAL PURPOSE SLASHER**

Ideally suited to clearing paddocks, fields and private roadsides where general cutting is required with a low HP tractor. 3'6", 4', 4'6" and 5' cutting widths 40 HP gearbox Centre mount and offset Front and rear rubber stoneguards